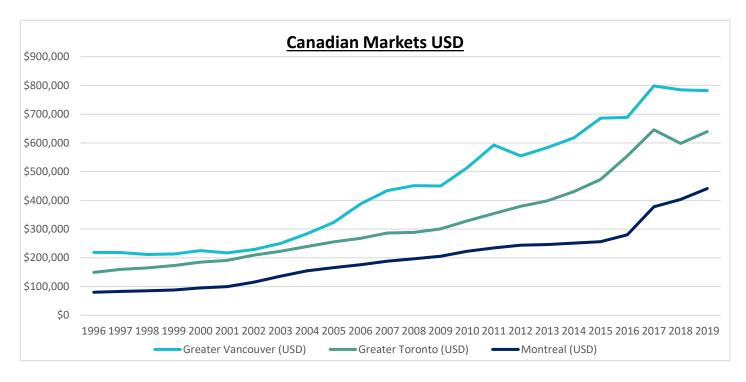

### **Canadian and International Markets**

## **Capital Appreciation**

|                |               | <u>Toro</u> | nto_         |               | <u>Vanco</u> | <u>uver</u>  |     | <u>Mon</u>  | <u>treal</u> | <u>Victoria</u> |            |              |  |  |
|----------------|---------------|-------------|--------------|---------------|--------------|--------------|-----|-------------|--------------|-----------------|------------|--------------|--|--|
| <u>Year</u>    | Average Price |             | Appreciation | Average Price |              | Appreciation | Ave | erage Price | Appreciation | Ave             | rage Price | Appreciation |  |  |
| 2000           | \$            | 243,255     |              | \$            | 295,978      |              | \$  | 125,490     |              | \$              | 198,793    |              |  |  |
| 2001           | \$            | 251,508     | 3%           | \$            | 285,910      | -3%          | \$  | 131,663     | 4.9%         | \$              | 199,680    | 0%           |  |  |
| 2002           | \$            | 275,231     | 9%           | \$            | 301,473      | 5%           | \$  | 151,856     | 15.3%        | \$              | 214,584    | 7%           |  |  |
| 2003           | \$            | 293,067     | 6%           | \$            | 329,447      | 9%           | \$  | 179,094     | 17.9%        | \$              | 252,679    | 18%          |  |  |
| 2004           | \$            | 315,231     | 8%           | \$            | 373,877      | 13%          | \$  | 203,916     | 13.9%        | \$              | 300,660    | 19%          |  |  |
| 2005           | \$            | 335,907     | 7%           | \$            | 425,745      | 14%          | \$  | 218,515     | 7.2%         | \$              | 353,383    | 18%          |  |  |
| 2006           | \$            | 351,941     | 5%           | \$            | 509,876      | 20%          | \$  | 231,887     | 6.1%         | \$              | 391,102    | 11%          |  |  |
| 2007           | \$            | 376,236     | 7%           | \$            | 570,795      | 12%          | \$  | 247,807     | 6.9%         | \$              | 430,238    | 10%          |  |  |
| 2008           | \$            | 379,347     | 1%           | \$            | 593,767      | 4%           | \$  | 258,554     | 4.3%         | \$              | 444,293    | 3%           |  |  |
| 2009           | \$            | 395,460     | 4%           | \$            | 592,441      | 0%           | \$  | 270,552     | 4.6%         | \$              | 440,679    | -1%          |  |  |
| 2010           | \$            | 431,276     | 9%           | \$            | 675,853      | 14%          | \$  | 292,979     | 8.3%         | \$              | 465,692    | 6%           |  |  |
| 2011           | \$            | 465,014     | 8%           | \$            | 779,730      | 15%          | \$  | 308,836     | 5.4%         | \$              | 459,416    | -1%          |  |  |
| 2012           | \$            | 497,130     | 7%           | \$            | 730,063      | -6%          | \$  | 321,028     | 3.9%         | \$              | 443,220    | -4%          |  |  |
| 2013           | \$            | 522,958     | 5%           | \$            | 767,765      | 5%           | \$  | 323,940     | 0.9%         | \$              | 439,582    | -1%          |  |  |
| 2014           | \$            | 566,624     | 8%           | \$            | 812,653      | 6%           | \$  | 331,000     | 2.2%         | \$              | 451,912    | 3%           |  |  |
| 2015           | \$            | 622,121     | 10%          | \$            | 902,801      | 11%          | \$  | 337,263     | 1.9%         | \$              | 468,381    | 4%           |  |  |
| 2016           | \$            | 729,865     | 17%          | \$            | 906,700      | 0%           | \$  | 369,063     | 9.4%         | \$              | 527,508    | 13%          |  |  |
| 2017           | \$            | 822,727     | 13%          | \$            | 1,050,300    | 16%          | \$  | 496,915     | 34.6%        | \$              | 549,649    | 4%           |  |  |
| 2018           | \$            | 787,187     | -4%          | \$            | 1,032,400    | -2%          | \$  | 530,064     | 6.7%         | \$              | 662,496    | 21%          |  |  |
| 2019           | \$            | 819,382     | 4%           | \$            | 1,002,300    | -3%          | \$  | 565,418     | 6.7%         | \$              | 615,761    | -7%          |  |  |
| <u>Average</u> | \$            | 474,073     | 6.7%         | \$            | 646,994      | 6.9%         | \$  | 294,792     | 8.6%         | \$              | 415,485    | 7.2%         |  |  |