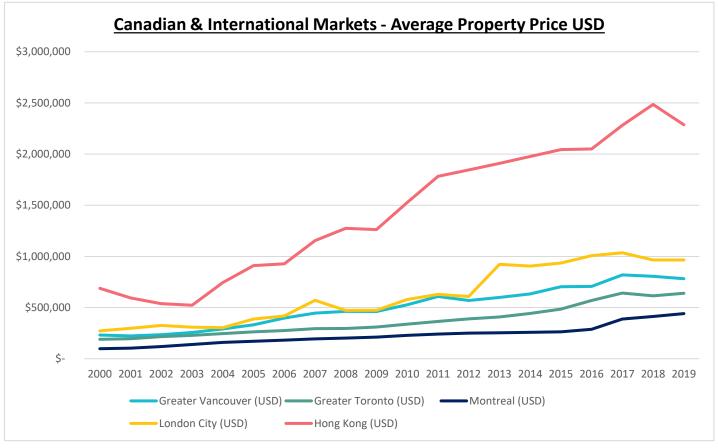

### **Canadian and International Markets**

## **Capital Appreciation**

|                |               | <u>Toro</u> | nto_         |               | <u>Vanco</u> | <u>uver</u>  |     | <u>Mon</u>  | <u>treal</u> | <u>Victoria</u> |            |              |  |  |
|----------------|---------------|-------------|--------------|---------------|--------------|--------------|-----|-------------|--------------|-----------------|------------|--------------|--|--|
| <u>Year</u>    | Average Price |             | Appreciation | Average Price |              | Appreciation | Ave | erage Price | Appreciation | Ave             | rage Price | Appreciation |  |  |
| 2000           | \$            | 243,255     |              | \$            | 295,978      |              | \$  | 125,490     |              | \$              | 198,793    |              |  |  |
| 2001           | \$            | 251,508     | 3%           | \$            | 285,910      | -3%          | \$  | 131,663     | 4.9%         | \$              | 199,680    | 0%           |  |  |
| 2002           | \$            | 275,231     | 9%           | \$            | 301,473      | 5%           | \$  | 151,856     | 15.3%        | \$              | 214,584    | 7%           |  |  |
| 2003           | \$            | 293,067     | 6%           | \$            | 329,447      | 9%           | \$  | 179,094     | 17.9%        | \$              | 252,679    | 18%          |  |  |
| 2004           | \$            | 315,231     | 8%           | \$            | 373,877      | 13%          | \$  | 203,916     | 13.9%        | \$              | 300,660    | 19%          |  |  |
| 2005           | \$            | 335,907     | 7%           | \$            | 425,745      | 14%          | \$  | 218,515     | 7.2%         | \$              | 353,383    | 18%          |  |  |
| 2006           | \$            | 351,941     | 5%           | \$            | 509,876      | 20%          | \$  | 231,887     | 6.1%         | \$              | 391,102    | 11%          |  |  |
| 2007           | \$            | 376,236     | 7%           | \$            | 570,795      | 12%          | \$  | 247,807     | 6.9%         | \$              | 430,238    | 10%          |  |  |
| 2008           | \$            | 379,347     | 1%           | \$            | 593,767      | 4%           | \$  | 258,554     | 4.3%         | \$              | 444,293    | 3%           |  |  |
| 2009           | \$            | 395,460     | 4%           | \$            | 592,441      | 0%           | \$  | 270,552     | 4.6%         | \$              | 440,679    | -1%          |  |  |
| 2010           | \$            | 431,276     | 9%           | \$            | 675,853      | 14%          | \$  | 292,979     | 8.3%         | \$              | 465,692    | 6%           |  |  |
| 2011           | \$            | 465,014     | 8%           | \$            | 779,730      | 15%          | \$  | 308,836     | 5.4%         | \$              | 459,416    | -1%          |  |  |
| 2012           | \$            | 497,130     | 7%           | \$            | 730,063      | -6%          | \$  | 321,028     | 3.9%         | \$              | 443,220    | -4%          |  |  |
| 2013           | \$            | 522,958     | 5%           | \$            | 767,765      | 5%           | \$  | 323,940     | 0.9%         | \$              | 439,582    | -1%          |  |  |
| 2014           | \$            | 566,624     | 8%           | \$            | 812,653      | 6%           | \$  | 331,000     | 2.2%         | \$              | 451,912    | 3%           |  |  |
| 2015           | \$            | 622,121     | 10%          | \$            | 902,801      | 11%          | \$  | 337,263     | 1.9%         | \$              | 468,381    | 4%           |  |  |
| 2016           | \$            | 729,865     | 17%          | \$            | 906,700      | 0%           | \$  | 369,063     | 9.4%         | \$              | 527,508    | 13%          |  |  |
| 2017           | \$            | 822,727     | 13%          | \$            | 1,050,300    | 16%          | \$  | 496,915     | 34.6%        | \$              | 549,649    | 4%           |  |  |
| 2018           | \$            | 787,187     | -4%          | \$            | 1,032,400    | -2%          | \$  | 530,064     | 6.7%         | \$              | 662,496    | 21%          |  |  |
| 2019           | \$            | 819,382     | 4%           | \$            | 1,002,300    | -3%          | \$  | 565,418     | 6.7%         | \$              | 615,761    | -7%          |  |  |
| <u>Average</u> | \$            | 474,073     | 6.7%         | \$            | 646,994      | 6.9%         | \$  | 294,792     | 8.6%         | \$              | 415,485    | 7.2%         |  |  |